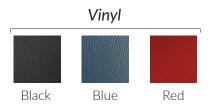

## CODES:

| Black | - BEDE120BK |
|-------|-------------|
| Blue  | - BEDE120BL |
| Red   | - BEDE120RD |

#### **FINISHES:**