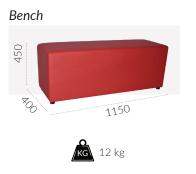

# Bench

## ORIGIN: China USE: Indoor WARRANTY: 12 Months

### **DIMENSIONS:**



## CODES:

| Black | - BEDE120BK |
|-------|-------------|
| Blue  | - BEDE120BL |
| Red   | - BEDE120RD |

#### **FINISHES:**







### **SPECIFICATIONS:**

Body:

Material: High density foam

Upholstered: Commercial grade vinyl

Rub Tested: 100,000 cycles

Feet:

Footglides:



\* Plastic Button Feet

## **PRODUCT MAINTENANCE:**

### Vinyl:

- 1. Regularly vacuum using a soft brush and wipe with a wet sponge or cloth.
- 2. Protect from direct sunlight.
- **3.** Treat spills and stains as soon as possible by blotting liquid spills with a clean dry cloth. Wipe with a clean cloth dampened with warm water. Dry in shade away from direct heat.
- 4. A soft bristle brush may be used to remove ingrained soil. Avoid scratching by gentle brushing.

**DO NOT:** Use abrasive powder, detergent base